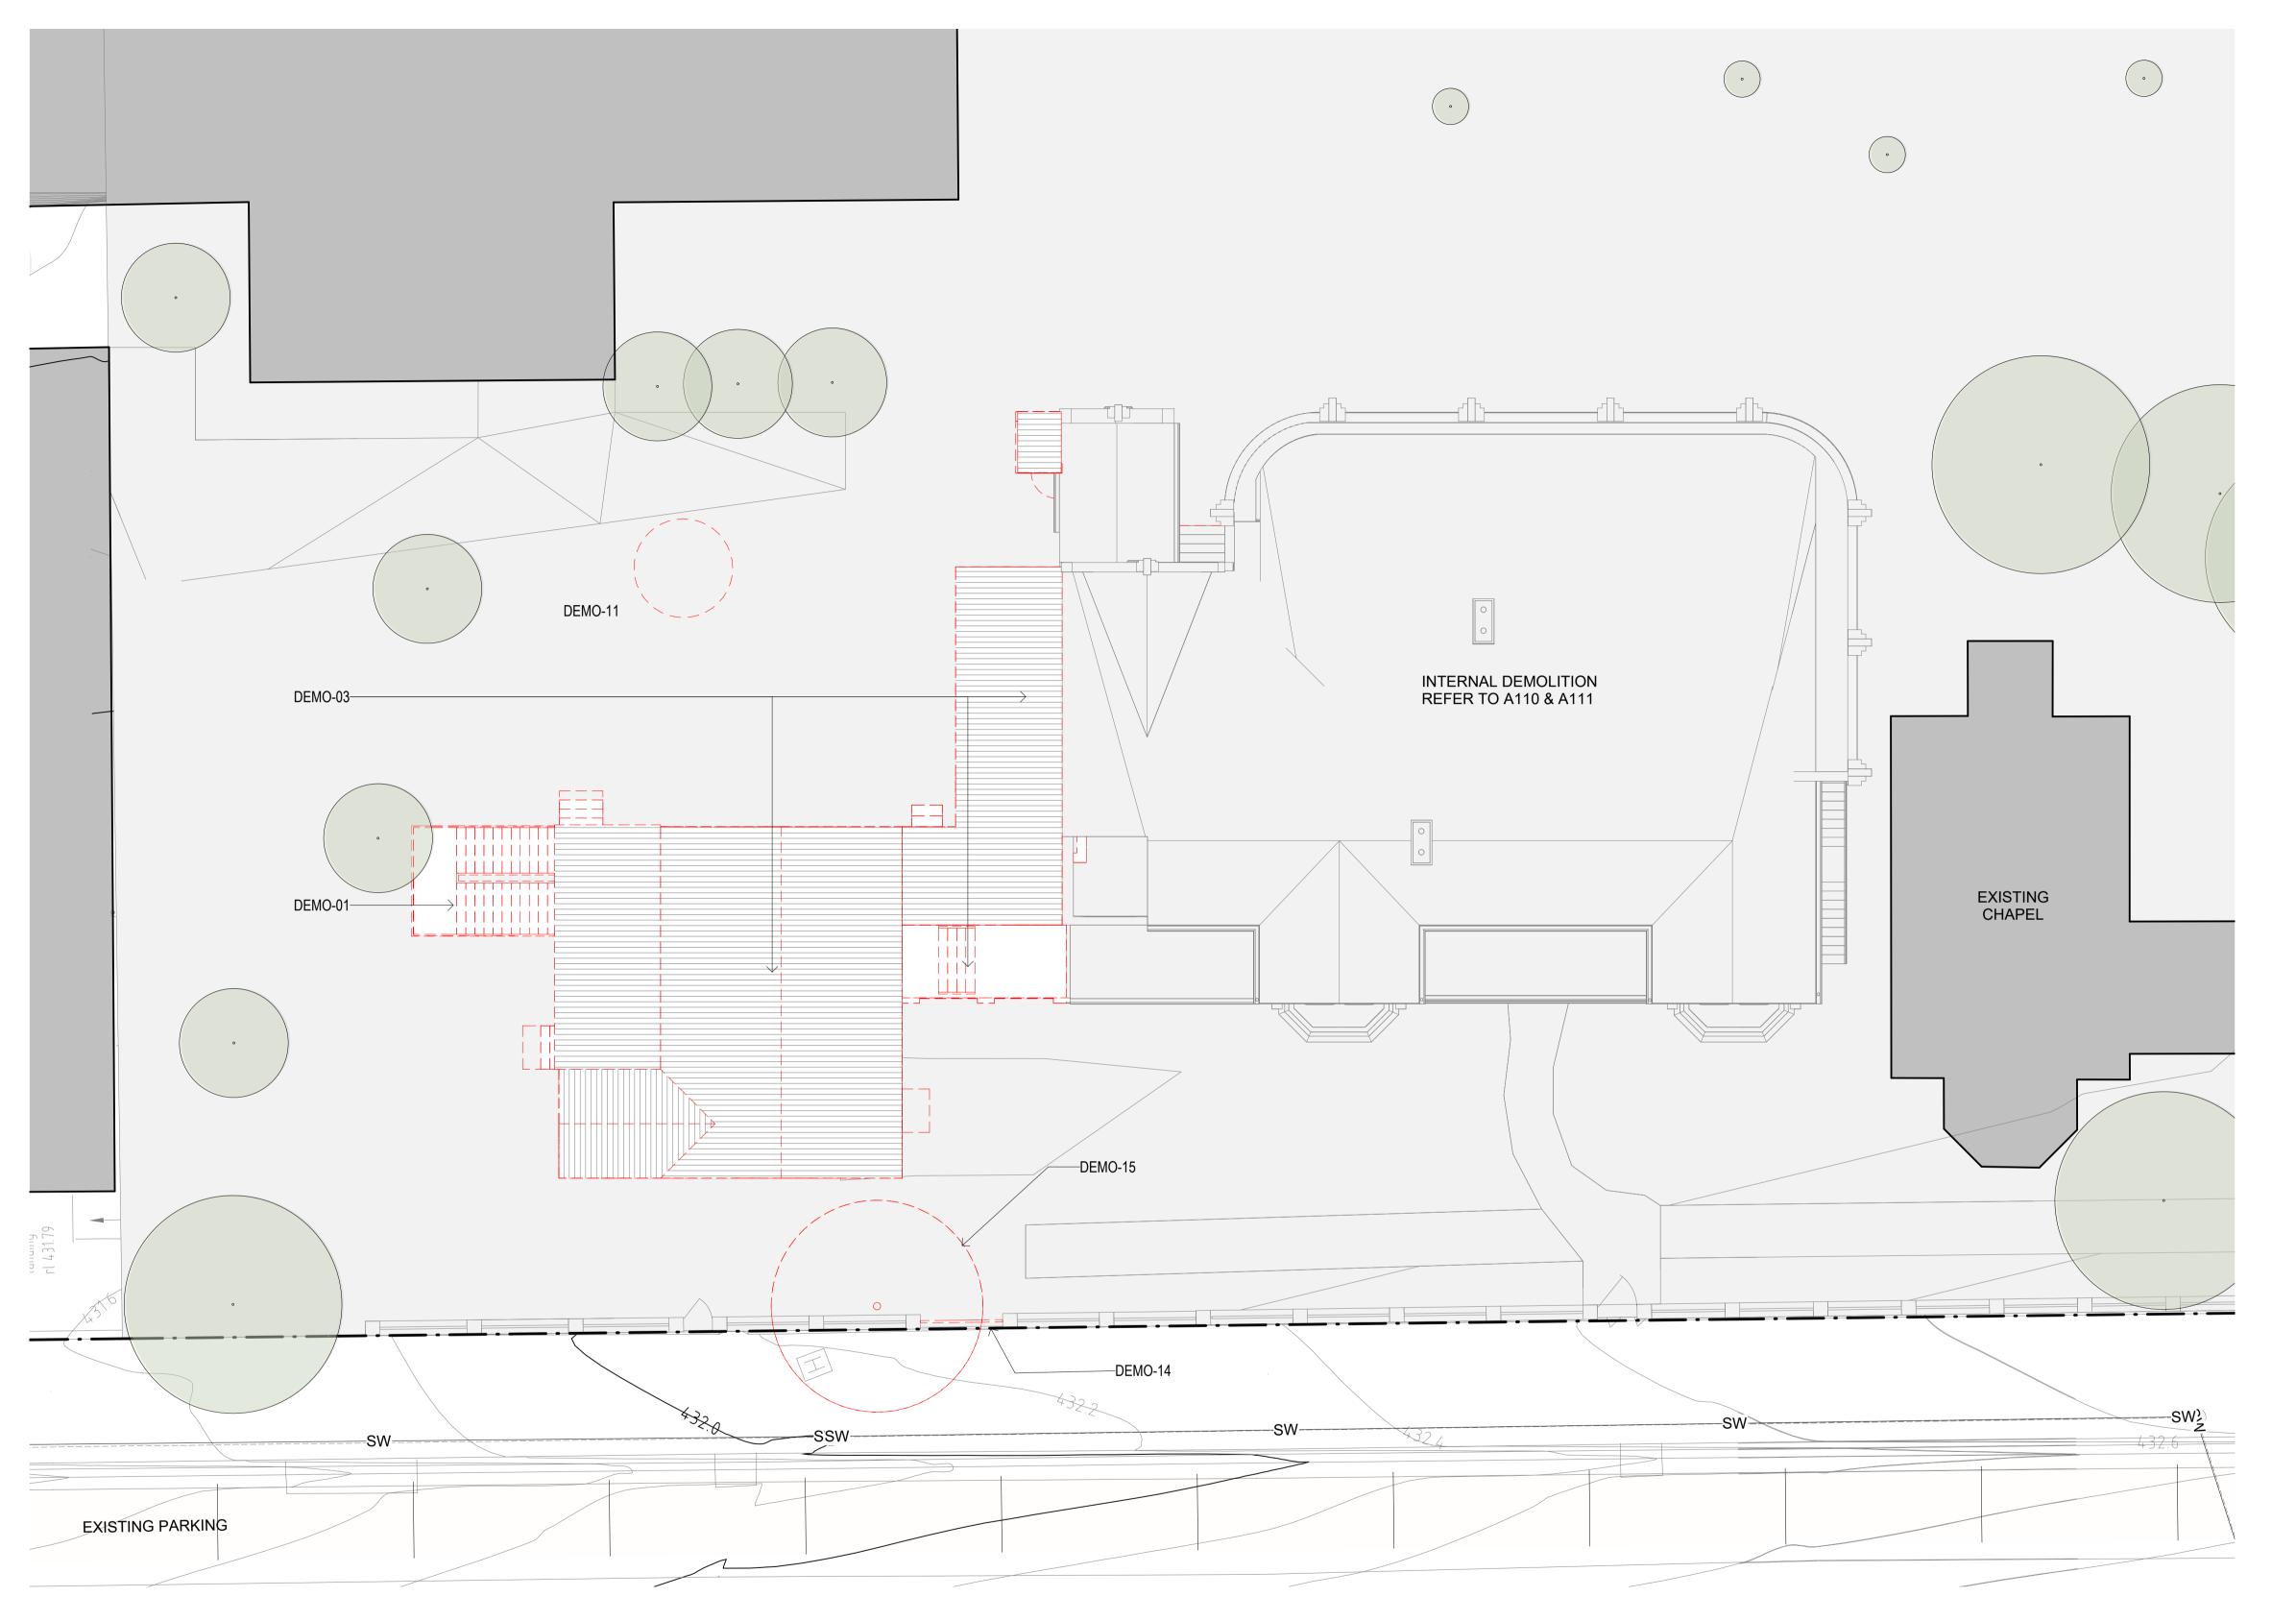

**LEGEND- DEMOLITION- SITE PLAN** EXISTING ELEMENTS DEMOLISHED ELEMENTS TREES TO BE RETAINED TREES TO BE REMOVED. REFER LANDSCAPE MANGEMENT & PROTECTION PLAN FOR MORE DETAILS

| NOTES - DEMOLITIONS |                                                                                             |
|---------------------|---------------------------------------------------------------------------------------------|
| CODE                | DESCRIPTION                                                                                 |
| DEMO-01             | REMOVE STAIRS AND FOOTING PADS                                                              |
| DEMO-03             | DEMOLISH ENTIRE BUILDING CAUTION ASBESTOS PRESENT                                           |
| DEMO-11             | REMOVE UNDERGROUND WATER TANK<br>AND INFILL CAVITY TO MEET<br>STRUCTURAL RECOMMENDATION     |
| DEMO-14             | DEMOLISH PART OF THE STONE FENCE<br>TO THE MINIMAL EXTENT REQUIRED<br>TO INSTALL A NEW GATE |

DEMO-15 REMOVE TREE

Date. 01-12-23 14-12-23 15-01-24 Description.
FOR DA APPROVAL
DRAFT FOR REVIEW

1 SITE - DEMOLTION PLAN
1:100

Interiors Access

Client.
HENNESSY CATHOLIC COLLEGE

**ADMINISTRATION BUILDING** DP 1195788 LOT 1 SUBURB Hilltops Council 9 RIPON STREET YOUNG NSW 2594